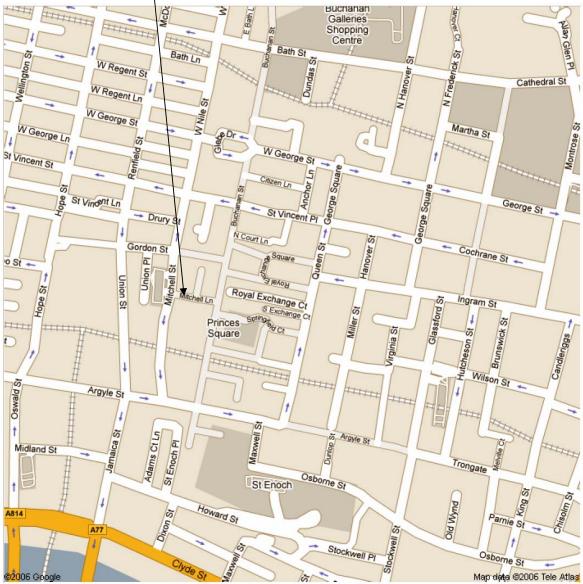

## Notes:

- The GEO meeting will be in the 'Vitra Conference Suite' of 'The Lighthouse' 11 Mitchell Lane, G1 3NU in Glasgow City Centre <u>http://www.thelighthouse.co.uk/</u> Tel: +44 (0)141 221 6362
  - see map below.
- This is within walking distance of the suggested hotels and close to either the 'St Enoch' or 'Buchanan Street' Underground Stations
- On entering the building please tell the reception desk (immediately inside the doors) you are attending the GEO meeting.
- You will be directed up the escalators to the  $3^{rd}$  Floor.
- On reaching the 3<sup>rd</sup> floor from the escalators turn right and follow the sign to the GEO meeting.
- Wireless access will be available in the meeting rooms

**'The Lighthouse'** is located on a **small pedestrian lane** running between Mitchell Street and Buchanan Street